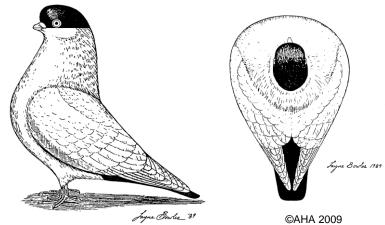

## AHA Standard Summary Medium Face Plainhead -MFP

| Туре               | 17                                                                                                                      | Jaunty, peppy with an active personality.<br>Stands on toes, upright, well proportioned. |
|--------------------|-------------------------------------------------------------------------------------------------------------------------|------------------------------------------------------------------------------------------|
| Head Marking       | 14                                                                                                                      | Straight and definitie, demarkation wraps around back of head.                           |
| Head               | 12                                                                                                                      | Medium sized, broad frontal, no flatness, broad cheeks, NOT pinched.                     |
| Color              | 10                                                                                                                      | Deep and rich. Head matches tail.                                                        |
| Body               | 10                                                                                                                      | Medium sized, cobby, short rather than long.                                             |
| Tail Marking       | 6                                                                                                                       | Straight and clearly defined.                                                            |
| Neck Total         | 9                                                                                                                       | Stout with a "bullish" appearance.                                                       |
| Beak               | 6                                                                                                                       | Stout, clear color, 5/8" in length.                                                      |
| Eyes               | 4                                                                                                                       | Bright pearl.                                                                            |
| Tail               | 3                                                                                                                       | Neat, narrow.                                                                            |
| Wings              | 2                                                                                                                       | Tight to body, not drooping, no side boards.                                             |
| Legs               | 2                                                                                                                       | Sturdy, short in length.                                                                 |
| Feet               | 2                                                                                                                       | Bright red, free of feathers.                                                            |
| Cere               | 2                                                                                                                       | Fine texture, flesh color.                                                               |
| Wattle             | 1                                                                                                                       | White, fine texture.                                                                     |
| <b>Condition</b>   | 10                                                                                                                      | In addition to base points!                                                              |
| Disqualifications: | more than 12 tail feathers, cracked/bull eyes, completely black upper mandible, deformations (cross beak, crooked toes) |                                                                                          |
|                    |                                                                                                                         |                                                                                          |