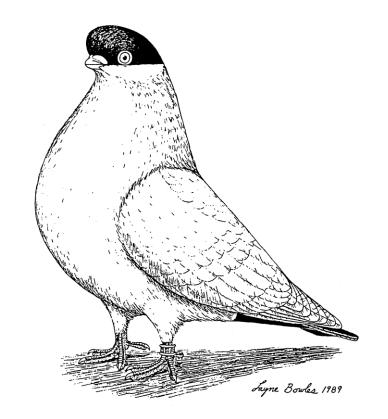

## AHA Standard Summary Medium Face Plainhead -MFP

| Туре               | 17                                                                                                                      | Jaunty, peppy with an active personality.<br>Stands on toes, upright, well proportioned. |
|--------------------|-------------------------------------------------------------------------------------------------------------------------|------------------------------------------------------------------------------------------|
| Head Marking       | 14                                                                                                                      | Straight and definitie, demarkation wraps around back of head.                           |
| Head               | 12                                                                                                                      | Medium sized, broad frontal, no flatness, broad cheeks, NOT pinched.                     |
| Color              | 10                                                                                                                      | Deep and rich. Head matches tail.                                                        |
| Body               | 10                                                                                                                      | Medium sized, cobby, short rather than long.                                             |
| Tail Marking       | 6                                                                                                                       | Straight and clearly defined.                                                            |
| Neck Total         | 9                                                                                                                       | Stout with a "bullish" appearance.                                                       |
| Beak               | 6                                                                                                                       | Stout, clear color, 5/8" in length.                                                      |
| Eyes               | 4                                                                                                                       | Bright pearl.                                                                            |
| Tail               | 3                                                                                                                       | Neat, narrow.                                                                            |
| Wings              | 2                                                                                                                       | Tight to body, not drooping, no side boards.                                             |
| Legs               | 2                                                                                                                       | Sturdy, short in length.                                                                 |
| Feet               | 2                                                                                                                       | Bright red, free of feathers.                                                            |
| Cere               | 2                                                                                                                       | Fine texture, flesh color.                                                               |
| Wattle             | 1                                                                                                                       | White, fine texture.                                                                     |
| <b>Condition</b>   | 10                                                                                                                      | In addition to base points!                                                              |
| Disqualifications: | more than 12 tail feathers, cracked/bull eyes, completely black upper mandible, deformations (cross beak, crooked toes) |                                                                                          |
|                    |                                                                                                                         |                                                                                          |